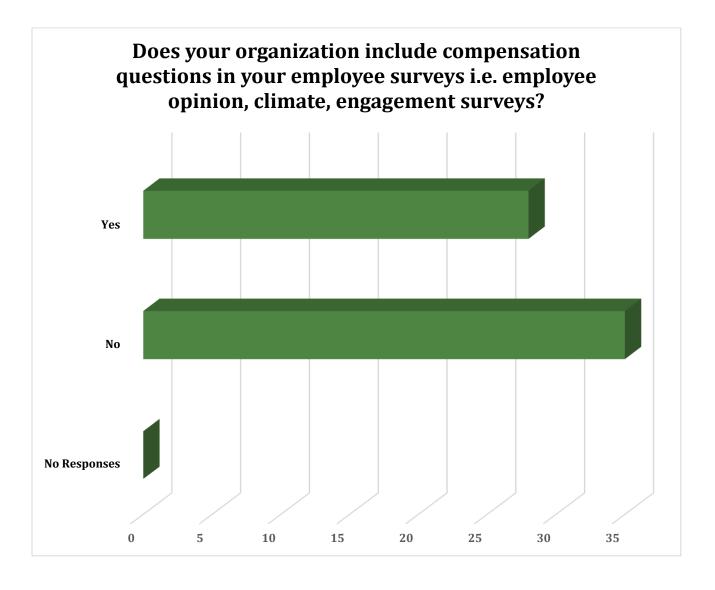

## JSAHR Program Question of the Month

June 2019 63 Respondents

- We do not conduct employee surveys
- We currently do not perform surveys.
- We do not conduct such surveys
- we do not do employee surveys
- No employee surveys
- We do an annual employee engagement survey.
- Not yet. Just started implementing quarterly pulse surveys.