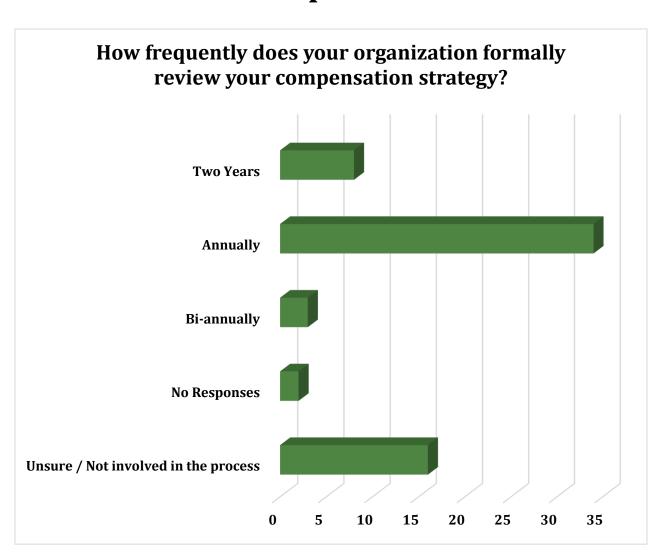

## JSAHR Program Question of the Month

June 2019 63 Respondents

## JSAHR Question of the Month Compensation

- Annually but it's not spot on 12 months, usually 13 months or within that quarter
- There is an on-going process for us right now. Developing career paths along with merit increases.
- There has been no official process
- Usually annually but bi-annually the past few years
- Sometimes more often depending on hiring needs.
- More than two years