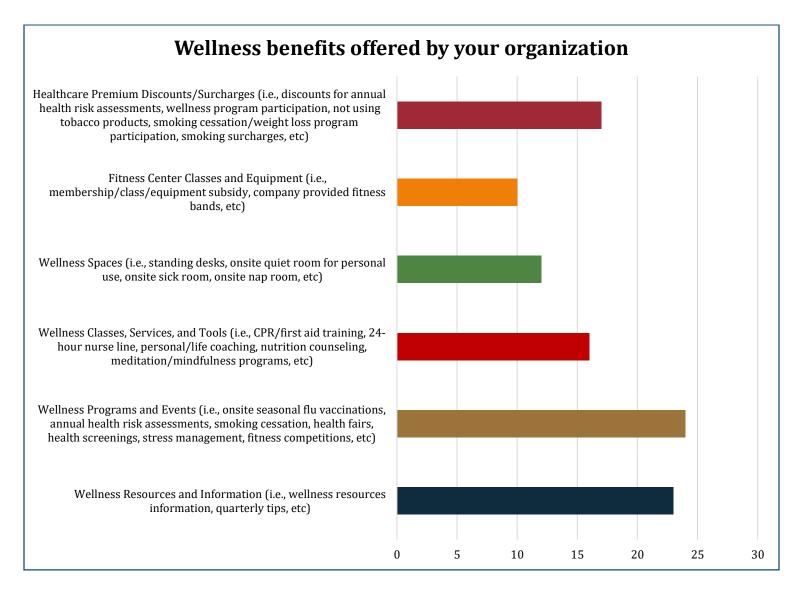

## Which of the following benefits does your organization offer?

We offer only the onsite flu vaccine that the company pays for and standing desks for those who request it.

Our health insurance plan offers discounts for gym memberships and weight loss programs

Wellness Enrollment and participation throughout the year reduces the weekly medical premium rate of \$40 (single) to \$15 or \$65 (family) to \$25.

Surcharges

Unfortunately we do not offer any of these benefits.