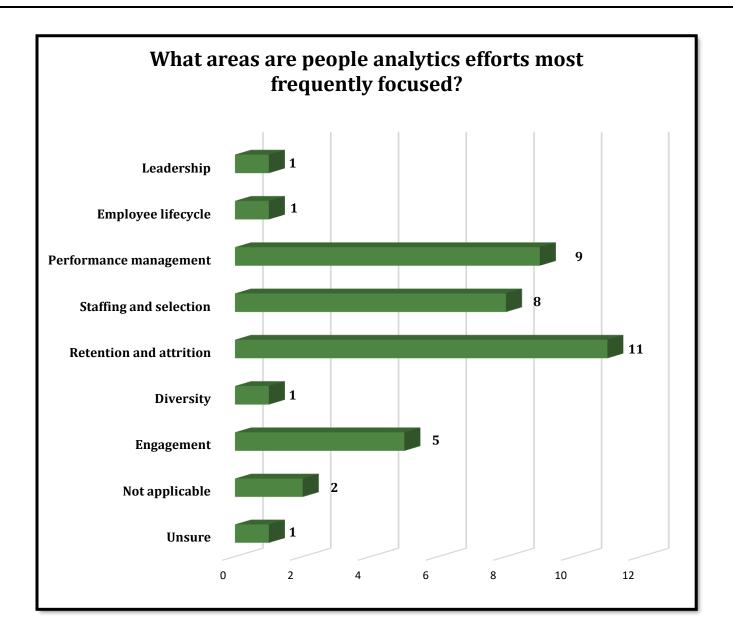

## JSAHR Program Question of the Month

January 2019
19 Respondents

## JSAHR Question of the Month Analytics Question



## Is your organization correlating business impact to HR programs?

We have made a strong push to have better feedback and performance check ins. This is helping with retention and overall success in business because we don't have to train and retrain new hires.

Not yet.



## Is your organization using workforce data to predict business performance?

Headcount, retention and turnover monitoring.

Somewhat. It is not formal but we know enough about our individual teams to be able to predict if monthly goals are going to be achieved.