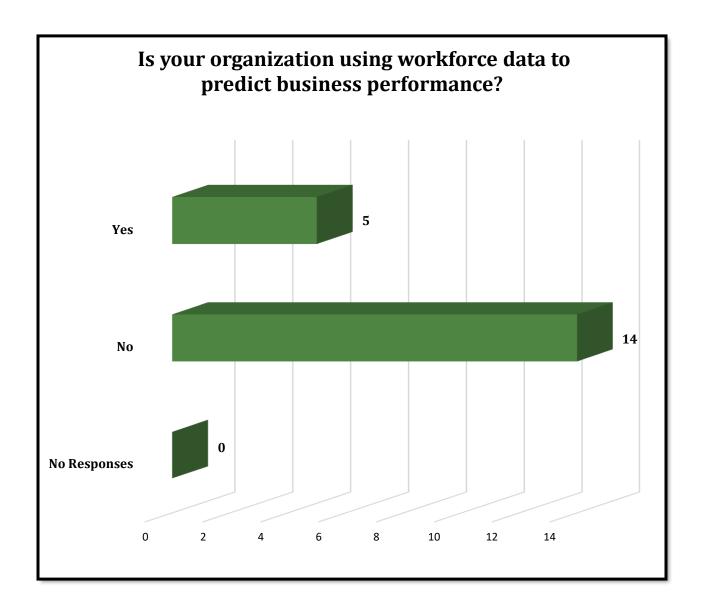

## Is your organization using workforce data to predict business performance?

Headcount, retention and turnover monitoring.

Somewhat. It is not formal but we know enough about our individual teams to be able to predict if monthly goals are going to be achieved.