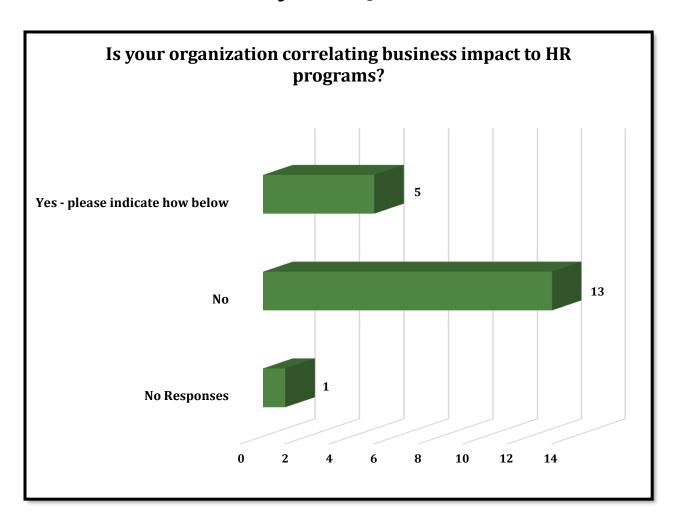

## Is your organization correlating business impact to HR programs?

We have made a strong push to have better feedback and performance check ins. This is helping with retention and overall success in business because we don't have to train and retrain new hires.

Not yet.